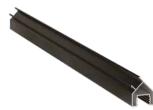

**Graphite Grey Fence** 

post in either 1.9m or

1900mm BF1POST-1900 2700mm BF1POST-2700

**Aluminium Post Infill (2)** 

To fill other sides of the fence post to make

1900mm long.

1770mm long.

**Horizontal Rails (2)** (Top and bottom)