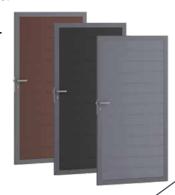

### **Bison Gate Unit**

top of the fencing.

A robust aluminium framed door with a lockable handle.

1750mm x 1000mm

Available in 3 colours.

Coffee **BF1GATE-CO** 

Cinder **BF1GATE-CI** 

Stone

**BF1GATE-ST** 

To secure horizontal rails.

**BF1LINK** 