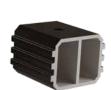

**Graphite Grey Fence** 

post in either 1.9m or

1900mm BF1POST-1900 2700mm BF1POST-2700

**Aluminium Post Infill (2)** 

To fill other sides of the fence post to make

1900mm long.

1770mm long.

**Horizontal Rails (2)** (Top and bottom)