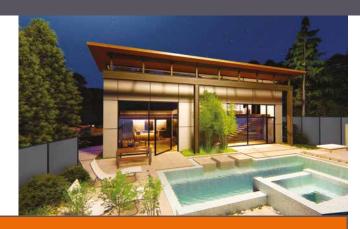

### IT'S UNIQUE

Bison is unlike most other composite fencing systems in that it isn't restricted to straight or right-angled fence lines. Our unique angled post trims allow your fence to be set at either 135° or 157° to help follow the boundary of your property instead of squaring it off, making the most of your garden space. Bison Fencing planks can also be layered with a horizontal gap in between to afford a view of your surroundings without spoiling your privacy.