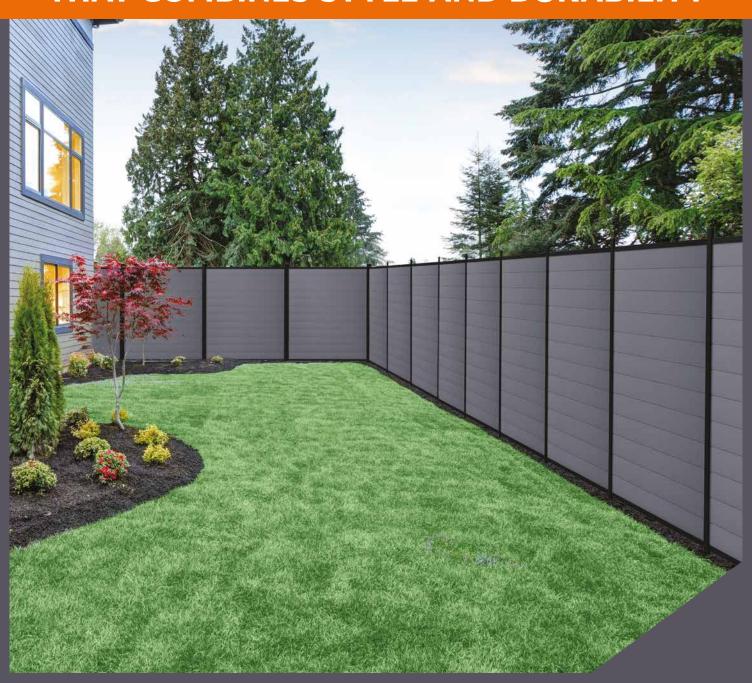

# THE LOW MAINTENANCE FENCING SYSTEM THAT COMBINES STYLE AND DURABILITY

bisoncompositefencing.co.uk

Bison Composite Fencing combines strength, durability and style in an innovative yet easy to install system.

### IT'S HARDWEARING

The Bison fencing system uses powder coated aluminium posts that won't twist or warp like timber posts, making the system far stronger and able to withstand all elements better than traditional fencing. The structured WPC fencing planks are likewise extremely strong, being a composite material they don't absorb water and won't warp, neither will they provide conditions that promote fungal & mould growth which timber fencing does.

### IT'S UNIQUE

Bison is unlike most other composite fencing systems in that it isn't restricted to straight or right-angled fence lines. Our unique angled post trims allow your fence to be set at either 135° or 157° to help follow the boundary of your property instead of squaring it off, making the most of your garden space. Bison Fencing planks can also be layered with a horizontal gap in between to afford a view of your surroundings without spoiling your privacy.