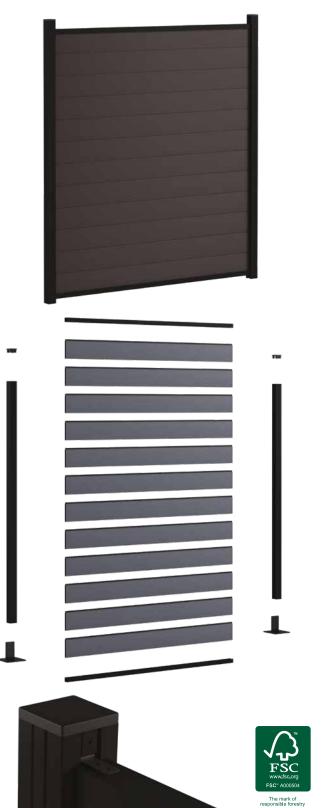

### **FENCING POST KIT**

**Graphite Grey Aluminium** 

1 x Long Fence Post

2 x Post Infill Section

1 x Plastic Post Cap

2 x L-Link Post Brackets with Screws

2 x Horizontal Top/ Bottom Fence Rails

4 x Infill Packer Pieces with Screws

Images not to scale

### **Fencing Planks**

Pack of 3 planks 1800mm long. Colours available:

Coffee **BF1PLANK-CO** Cinder

**BF1PLANK-CI** Stone **BF1PLANK-ST** 

2.7m height.

it tidy.

**BF1FILL** 

**Fence Post (Standalone)** 

**Graphite Grey Fence** 

post in either 1.9m or

1900mm BF1POST-1900 2700mm BF1POST-2700

**Aluminium Post Infill (2)** 

To fill other sides of the fence post to make

1900mm long.

1770mm long.

**Horizontal Rails (2)** (Top and bottom)