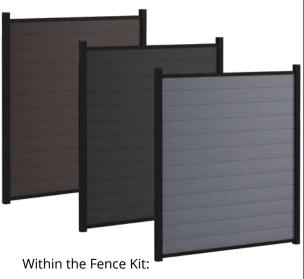

### **COMPLETE FENCE KIT**

To achieve a 1.825 (6ft) run of fencing

4 x Packs of Fence Planks

(12 planks total)

1 x Fence Post Kit

Note that an additional fence post kit is required to finish the end of fence run.

### Options:

1900mm post with Coffee planks BF1FENCEKIT1900-CO

2700mm post with Coffee planks BF1FENCEKIT2700-CO

1900mm post with Cinder planks BF1FENCEKIT1900-CI

2700mm post with Cinder planks BF1FENCEKIT2700-CI

1900mm post with Stone planks BF1FENCEKIT1900-ST

2700mm post with Stone planks BF1FENCEKIT2700-ST

All aluminium posts and trims are supplied in graphite grey powder coated finish.