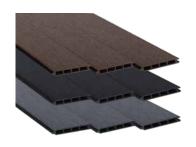

### **Fencing Planks**

Pack of 3 planks 1800mm long. Colours available:

Coffee **BF1PLANK-CO** Cinder

**BF1PLANK-CI** Stone **BF1PLANK-ST** 

2.7m height.

it tidy.

**BF1FILL** 

**Fence Post (Standalone)** 