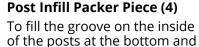

### **FENCING POST KIT**

**Graphite Grey Aluminium** 

1 x Long Fence Post

2 x Post Infill Section

1 x Plastic Post Cap

2 x L-Link Post Brackets with Screws

2 x Horizontal Top/ Bottom Fence Rails

4 x Infill Packer Pieces with Screws

**Graphite Grey Fence** 

post in either 1.9m or

1900mm BF1POST-1900 2700mm BF1POST-2700

**Aluminium Post Infill (2)** 

To fill other sides of the fence post to make

1900mm long.

1770mm long.

**Horizontal Rails (2)** (Top and bottom)